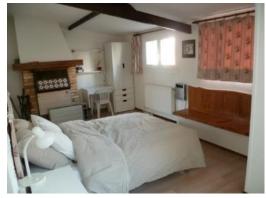

# • Accommodation:

This is a self-contained motel type unit, consisting of one bedroom with a Queen Size & Futon Sofa Bed – The accommodation is only suitable for two persons prepared to share a bed. Under special circumstances a small child may be accommodated with a fold up bed.

Amenities include two lounge chairs, a flat screen HD television, clock radio, and a reverse cycle (heating & cooling) air-conditioning unit. The en-suite bathroom, is equipped with large shower, toilet, vanity unit, plus a washing & drying machine and laundry trough for hand washing. Gas hot water is included in the tariff. A fully equipped kitchen including refrigerator, gas top cooker, wall oven, microwave, electric jug and a complete range of crockery and cutlery