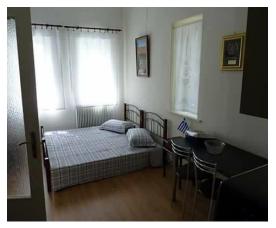

# • Accommodation:

This is a self-contained motel type unit, consisting of one bedroom with a Queen Size & Futon Sofa Bed – The accommodation is only suitable for two persons prepared to share a bed. Under special circumstances a small child may be accommodated with a fold up bed.

Amenities include two lounge chairs, a flat screen HD television, clock radio, and a reverse cycle (heating & cooling) air-conditioning unit. The en-suite bathroom, is equipped with large shower, toilet, vanity unit, plus a washing & drying machine and laundry trough for hand washing. Gas hot water is included in the tariff. A fully equipped kitchen including refrigerator, gas top cooker, wall oven, microwave, electric jug and a complete range of crockery and cutlery