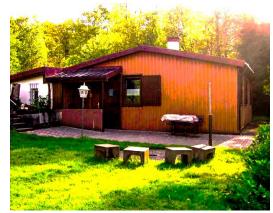

# **Denmark: IPA Center Esbjerg**

Location: Jutland Peninsula

House Manager: Bent Christensen

BookingsSvend Larsen

International Code: DKES

| Information                        | Yes | No |
|------------------------------------|-----|----|
| Bedding/Linen Provided             | Х   |    |
| Towels Provided                    | Х   |    |
| Ensuite Rooms Available            | Х   |    |
| Communal Bathrooms                 | Х   |    |
| Hairdryers Available               | Х   |    |
| Non-Smoking House                  | Х   |    |
| Kitchen Utensils/Cutlery Available | Х   |    |
| Fridge/s & Freezers                | Х   |    |
| Stove: Electricity                 | Х   |    |
| Stove: Gas                         | Х   |    |
| Central Heating                    | Х   |    |
| Parking Available                  | Х   |    |
| Pets Allowed                       |     | X  |

IPA Center Esbjerg was originally built as a children's sanatorium by the Copenhagen Teachers' Association in 1925, and was designed to house 60 Copenhagen schoolgirls between the age of 10-12, who needed sun and fresh sea air.

### Accommodation:

IPA Esbjerg took over the house in 1987 and following extensive renovations, the property was reopened in 1988 as an IPA house with the participation of IPA founder Arthur Troop. The house has 10 rooms over 2 floors with a total of 24 beds. Toilet and shower are located on both floors.

There is a kitchen with a dishwasher, electric and gas stove, fridge / freezer, coffee machine and microwave. The dining room accommodates 24 people, and in addition, there is a banquet hall with space for around 100 people, as well as a bar with draft beer. In the basement there is a small living room with TV / video, as well as a room with air hockey and football. TVs are also available in the dining room and bar. There is a garden and an enclosed terrace with tables, benches and a barbecue/grill. Free wireless internet facilities are also available.