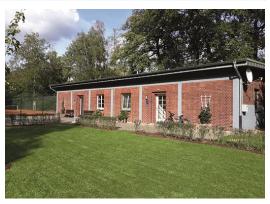

### Location:

Arresøhus is located in North Zealand next to Denmark's largest lake called Arresø. The oldest part of Arresøhus was built for about 140 years ago as a residence for the staff of the army. The house was in 1957 taken over by town government of Kregme / Vinderød and was until 1991 used as town hall. IPA - Region 6 Denmark bought the house in November 1993 and after minor remodelling, the house was named IPA Arresøhus and officially inaugurated on 4 March 1994.

# • Accommodation:

IPA Arresøhus is 258 square meters in 3 levels. On the ground floor there are 2 double bedrooms and 3 bedrooms for 4 people and 1 toilet. On the first floor there are 3 singles, 3 doubles and 2. 4-bed rooms, two toilets and one bathroom. In total 14 rooms with 35 beds and also 15 guest beds, so a grand total of 50 beds.

On the ground floor there is a large living room with sofas, TV, video and DVD player and a laptop. There is a projector with a large screen, and for educational purposes a whiteboard. Wireless Internet access is available anywhere in the house. In the basement there is a dining room and cutlery for 50 people. There are good kitchen facilities with 2 ceramic stoves with ovens, 2 fridge / freezers and coffee makers and an industrial dishwasher. In the dining room there is a cosy bar with draft beer. Furthermore, in the basement there are separate bath and toilet facilities for both ladies and gentlemen.