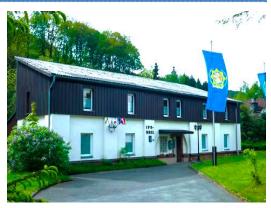

# • Location:

Esbjerg is a seaport town established in 1868 on the west coast of the Jutland peninsula in the southwest of Denmark. By road, it is 71 kilometres west of Kolding and 164 kilometres southwest of Aarhus. With a population of 71,618, it is the sixth-largest city in Denmark, and the largest in West Jutland.

IPA Center Esbjerg was originally built as a children's sanatorium by the Copenhagen Teachers' Association in 1925, and was designed to house 60 Copenhagen schoolgirls between the age of 10-12, who needed sun and fresh sea air.

### Accommodation:

IPA Esbjerg took over the house in 1987 and following extensive renovations, the property was reopened in 1988 as an IPA house with the participation of IPA founder Arthur Troop. The house has 10 rooms over 2 floors with a total of 24 beds. Toilet and shower are located on both floors.

There is a kitchen with a dishwasher, electric and gas stove, fridge / freezer, coffee machine and microwave. The dining room accommodates 24 people, and in addition, there is a banquet hall with space for around 100 people, as well as a bar with draft beer. In the basement there is a small living room with TV / video, as well as a room with air hockey and football. TVs are also available in the dining room and bar. There is a garden and an enclosed terrace with tables, benches and a barbecue/grill. Free wireless internet facilities are also available.