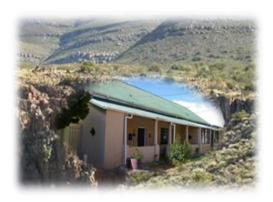

# **Denmark: IPA House Arresøhus**

Location:Frederiksværk, North Zealand

House Manager: Aage Poulsen

BookingsAage Poulsen

International Code: DKAR

| Information                        | Yes | No |
|------------------------------------|-----|----|
| Bedding/Linen Provided             | X   |    |
| Towels Provided                    | X   |    |
| Ensuite Rooms Available            | X   |    |
| Communal Bathrooms                 | X   |    |
| Hairdryers Available               | X   |    |
| Non-Smoking House                  | X   |    |
| Kitchen Utensils/Cutlery Available | X   |    |
| Fridge/s & Freezers                | X   |    |
| Stove: Electricity                 | X   |    |
| Stove: Gas                         | X   |    |
| Central Heating                    | X   |    |
| Parking Available                  | X   |    |
| Pets Allowed                       |     | X  |

### Location:

Arresøhus is located in North Zealand next to Denmark's largest lake called Arresø. The oldest part of Arresøhus was built for about 140 years ago as a residence for the staff of the army. The house was in 1957 taken over by town government of Kregme / Vinderød and was until 1991 used as town hall. IPA - Region 6 Denmark bought the house in November 1993 and after minor remodelling, the house was named IPA Arresøhus and officially inaugurated on 4 March 1994.

# • Accommodation:

IPA Arresøhus is 258 square meters in 3 levels. On the ground floor there are 2 double bedrooms and 3 bedrooms for 4 people and 1 toilet. On the first floor there are 3 singles, 3 doubles and 2. 4-bed rooms, two toilets and one bathroom. In total 14 rooms with 35 beds and also 15 guest beds, so a grand total of 50 beds.

On the ground floor there is a large living room with sofas, TV, video and DVD player and a laptop. There is a projector with a large screen, and for educational purposes a whiteboard. Wireless Internet access is available anywhere in the house. In the basement there is a dining room and cutlery for 50 people. There are good kitchen facilities with 2 ceramic stoves with ovens, 2 fridge / freezers and coffee makers and an industrial dishwasher. In the dining room there is a cosy bar with draft beer. Furthermore, in the basement there are separate bath and toilet facilities for both ladies and gentlemen.