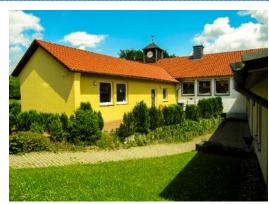

### Location:

Arresøhus is located in North Zealand next to Denmark's largest lake called Arresø. The oldest part of Arresøhus was built for about 140 years ago as a residence for the staff of the army. The house was in 1957 taken over by town government of Kregme / Vinderød and was until 1991 used as town hall. IPA - Region 6 Denmark bought the house in November 1993 and after minor remodelling, the house was named IPA Arresøhus and officially inaugurated on 4 March 1994.

# • Accommodation:

IPA Arresøhus is 258 square meters in 3 levels. On the ground floor there are 2 double bedrooms and 3 bedrooms for 4 people and 1 toilet. On the first floor there are 3 singles, 3 doubles and 2. 4-bed rooms, two toilets and one bathroom. In total 14 rooms with 35 beds and also 15 guest beds, so a grand total of 50 beds.

On the ground floor there is a large living room with sofas, TV, video and DVD player and a laptop. There is a projector with a large screen, and for educational purposes a whiteboard. Wireless Internet access is available anywhere in the house. In the basement there is a dining room and cutlery for 50 people. There are good kitchen facilities with 2 ceramic stoves with ovens, 2 fridge / freezers and coffee makers and an industrial dishwasher. In the dining room there is a cosy bar with draft beer. Furthermore, in the basement there are separate bath and toilet facilities for both ladies and gentlemen.