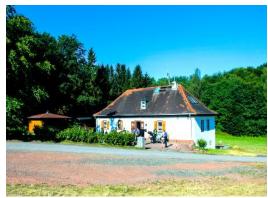

# **Denmark: IPA House Arresøhus**

Location:Frederiksværk, North Zealand

House Manager: Aage Poulsen

BookingsAage Poulsen

International Code: DKAR

| Information                        | Yes | No |
|------------------------------------|-----|----|
| Bedding/Linen Provided             | X   |    |
| Towels Provided                    | X   |    |
| Ensuite Rooms Available            | X   |    |
| Communal Bathrooms                 | X   |    |
| Hairdryers Available               | X   |    |
| Non-Smoking House                  | X   |    |
| Kitchen Utensils/Cutlery Available | X   |    |
| Fridge/s & Freezers                | X   |    |
| Stove: Electricity                 | X   |    |
| Stove: Gas                         | X   |    |
| Central Heating                    | X   |    |
| Parking Available                  | X   |    |
| Pets Allowed                       |     | X  |

### Location:

Arresøhus is located in North Zealand next to Denmark's largest lake called Arresø. The oldest part of Arresøhus was built for about 140 years ago as a residence for the staff of the army. The house was in 1957 taken over by town government of Kregme / Vinderød and was until 1991 used as town hall. IPA - Region 6 Denmark bought the house in November 1993 and after minor remodelling, the house was named IPA Arresøhus and officially inaugurated on 4 March 1994.

# • Accommodation:

IPA Arresøhus is 258 square meters in 3 levels. On the ground floor there are 2 double bedrooms and 3 bedrooms for 4 people and 1 toilet. On the first floor there are 3 singles, 3 doubles and 2. 4-bed rooms, two toilets and one bathroom. In total 14 rooms with 35 beds and also 15 guest beds, so a grand total of 50 beds.

On the ground floor there is a large living room with sofas, TV, video and DVD player and a laptop. There is a projector with a large screen, and for educational purposes a whiteboard. Wireless Internet access is available anywhere in the house. In the basement there is a dining room and cutlery for 50 people. There are good kitchen facilities with 2 ceramic stoves with ovens, 2 fridge / freezers and coffee makers and an industrial dishwasher. In the dining room there is a cosy bar with draft beer. Furthermore, in the basement there are separate bath and toilet facilities for both ladies and gentlemen.