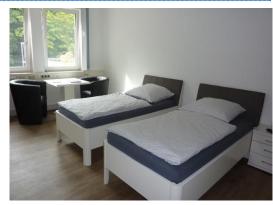

# • Accommodation:

This is a self-contained motel type unit, consisting of one bedroom with a Queen Size & Futon Sofa Bed – The accommodation is only suitable for two persons prepared to share a bed. Under special circumstances a small child may be accommodated with a fold up bed.

Amenities include two lounge chairs, a flat screen HD television, clock radio, and a reverse cycle (heating & cooling) air-conditioning unit. The en-suite bathroom, is equipped with large shower, toilet, vanity unit, plus a washing & drying machine and laundry trough for hand washing. Gas hot water is included in the tariff. A fully equipped kitchen including refrigerator, gas top cooker, wall oven, microwave, electric jug and a complete range of crockery and cutlery