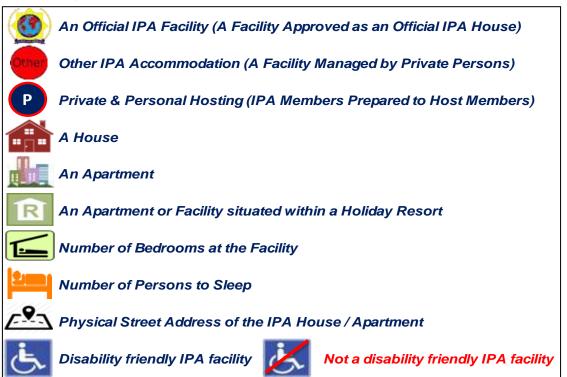

### Symbols/Icons Applicable to Official IPA Facilities

### The Official IPA House Plaque

The IPA House Plaque is only issued to an IPA Facility that has been approved as an Official IPA House.

The Plaque will either be displayed at the Facility externally or internally.

A Facility where the Plaque is not displayed is NOT an Official IPA House.