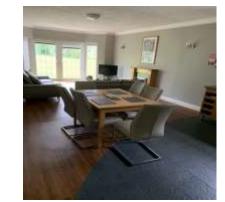

# Australia: IPA Apartment Gold Coast

Miami, Queensland

Michelle Rizal

Michelle Rizal

AUGC

Yes

The IPA Unit itself has two bedrooms, the main bedroom having a private ensuite. The lounge/dining area is quite open and cool and leads out onto a private balcony overlooking the pools. Air conditioning is provided with ceiling fans are throughout. TV and DVD players are located within, both in the lounge and main bedroom.

The lounge also has a sofa bed which allows the unit to accommodate six people at any time. For larger families extra bedding can be obtained from the Resort Office. There is also a safe in the unit for members to secure valuables.