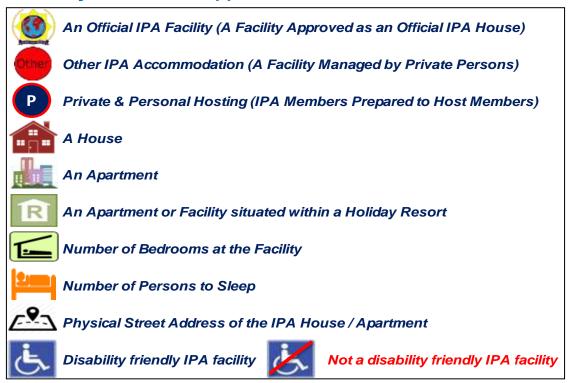

### Symbols/Icons Applicable to Official IPA Facilities

# The Official IPA House Plaque

The IPA House Plaque is only issued to an IPA Facility that has been approved as an Official IPA House.

The Plaque will either be displayed at the Facility externally or internally.

A Facility where the Plaque is not displayed is NOT an Official IPA House.