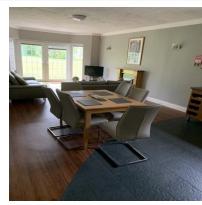

#### • Accommodation:

This is a self-contained motel type unit, consisting of one bedroom with a Queen Size & Futon Sofa Bed – The accommodation is only suitable for two persons prepared to share a bed. Under special circumstances a small child may be accommodated with a fold up bed.

Amenities include two lounge chairs, a flat screen HD television, clock radio, and a reverse cycle (heating & cooling) air-conditioning unit. The en-suite bathroom, is equipped with large shower, toilet, vanity unit, plus a washing & drying machine and laundry trough for hand washing. Gas hot water is included in the tariff. A fully equipped kitchen including refrigerator, gas top cooker, wall oven, microwave, electric jug and a complete range of crockery and cutlery